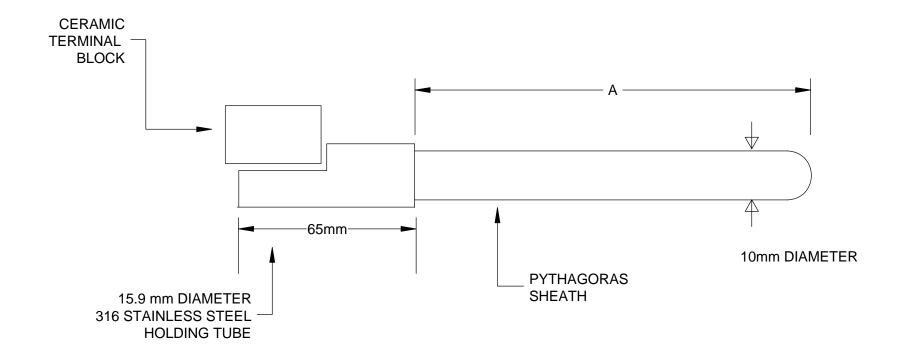

TYPE R THERMOCOUPLE
WITH STAINLESS STEEL
HOLDING TUBE
AND CERAMIC BLOCK

## **TEMPERATURE CONTROLS PTY LTD**

QUALITY ENDORSED COMPANY Certificate No:QEC 14412 AS/NZS 9001:2008

## **CONDITIONS**

THIS DRAWING IS OUR EXCLUSIVE PROPERTY AND MUST NOT BE COPIED OR HANDED TO ANY OTHER PARTIES WITH OUT WRITTEN PERMISSION. IT SHALL BE RETURNED UPON REQUEST

SYDNEY: 7 YAMMA ST SEFTON , NSW 2162 PHONE: (02) 9721 8644 FAX : (02) 9738 9339 MELBOURNE: 8/280 Whitehall St YARRAVILLE, VIC 3013 PHONE: (03) 9687 0000 FAX : (03) 9687 1900 BRISBANE: 28A/125 Kerry Road, Archerfield Qld 4108 PHONE: (07) 3373 8424 FAX: (07) 3373 8067

TITLE

EMAIL: sales@temperature.com.au

 SIZE : A4
 DATE : 19/08/14
 DWG NO : SD 056

 SCALE : NTS
 DRAWING BY R.B
 REV : 01